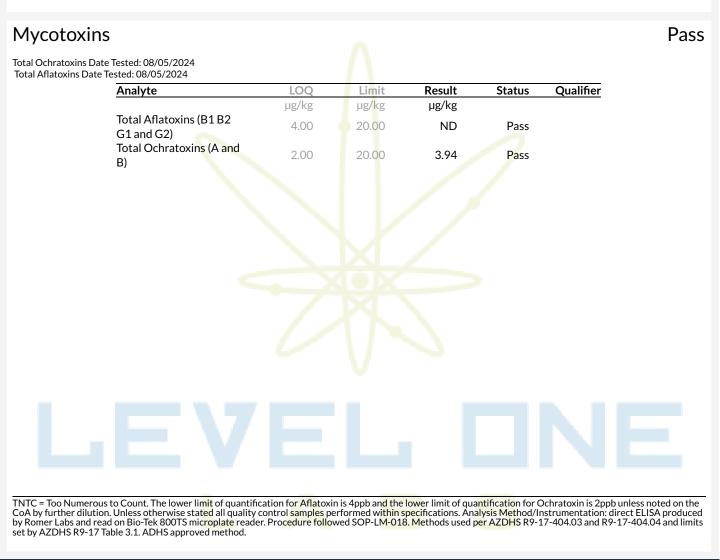

Qualifiers: Date Tested: 08/05/2024 12:00 am

TNTC = Too Numerous to Count. The lower limit of quantification for E. coli is 10 CFU/g unless noted on the CoA by further dilution. Unless otherwise stated all quality control samples performed within specifications. Analysis Method/Instrumentation: E. coli plating via 3M Petrifilm per SOP-LM-019, Salmonella spp. And Aspergillus spp. detection by Bio-Rad CFX96 Deep Well real-time PCR per SOP-LM-016 & SOP-LM-017. Methods used per AZDHS R9-17-404.04 and microbial limits set by AZDHS R9-17 Table 3.1. ADHS approved method for microbials for all listed organisms.